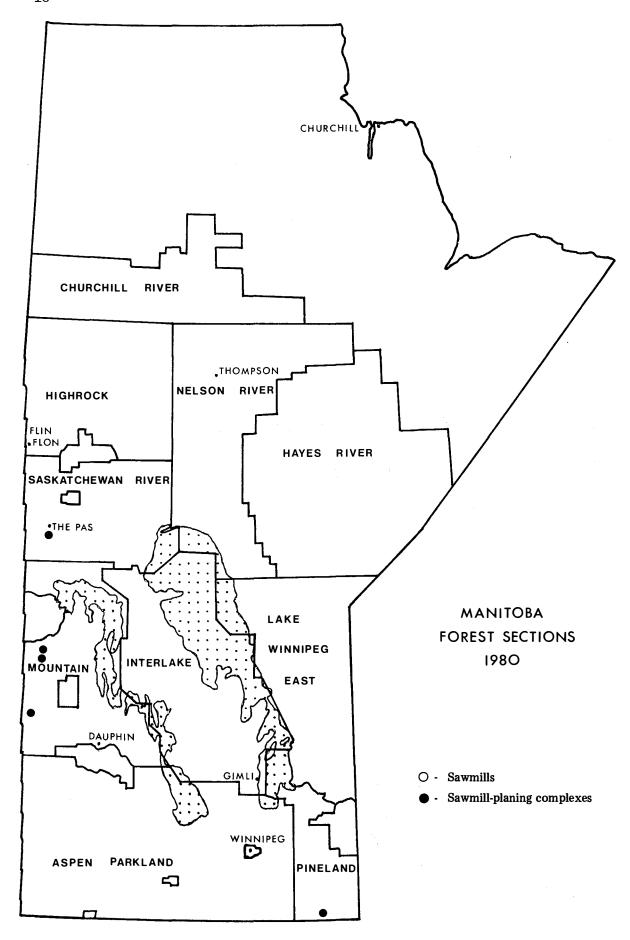

## **FIGURES**

| Figure 1. Location of sawmills producing more than 5 MM fbm per year                                                                  |
|---------------------------------------------------------------------------------------------------------------------------------------|
| Figure 2. Location of sawmills producing 1 MM to 4.999 MM fbm per year                                                                |
| Figure 3. Location of sawmills producing 100 M to 999 M fbm per year                                                                  |
| Figure 4. Location of sawmills producing less than 100 M fbm per year                                                                 |
| Figure 5. Location of independent planing mills                                                                                       |
| Figure 6. Location of wood treating plants                                                                                            |
| Figure 7. Location of miscellaneous wood-using industries                                                                             |
| Figure 8. Location of pulp, paper, and fiberboard mills                                                                               |
| TABLES . PART OF THE ASSET                                                                                                            |
| Table 1. Manitoba's primary wood-using industries and log producers in 1979-80, number of firms, and annual production and employment |
| Table 2. Headquarters personnel of the Forestry Branch, Manitoba Department of Natural Resources, in Winnipeg                         |
| Table 3. Regional personnel of the Forestry Branch, Manitoba Department of Natural Resources                                          |
| Table 4. Destination and end-product use of roundwood harvested by Manitoba's log producers in 1979-80                                |

Sawmill-planing complexes have been grouped by output into four classes: (1) more than 5 MM fbm, (2) 1 MM to 4.999 MM fbm, (3) 100 M to 999 M fbm, and (4) less than 100 M fbm per year. There has been no attempt to separately describe sawmills and planing mills that function as integrated operations; however, planing mills that operate independently through purchase of rough lumber or those that resaw and plane existing rough lumber are listed in a separate category. Included in the section on pulp and paper mills are fiberboard mills and those building material plants whose manufacturing process is identical or bears close resemblance to that for pulp and paper.