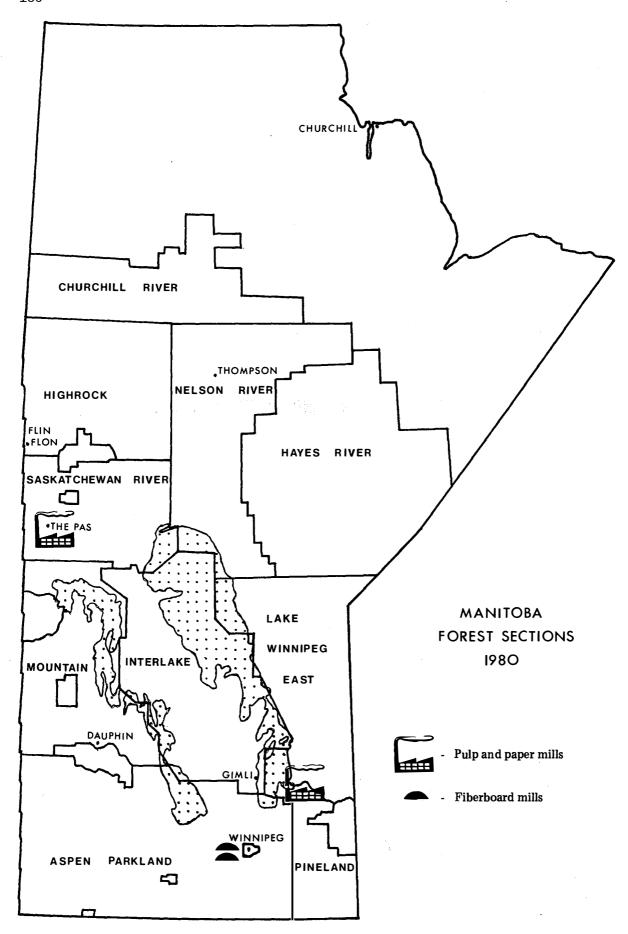

## **FIGURES**

| Figure 1. Location of sawmills producing more than 5 MM fbm per year                                                                  |
|---------------------------------------------------------------------------------------------------------------------------------------|
| Figure 2. Location of sawmills producing 1 MM to 4.999 MM fbm per year                                                                |
| Figure 3. Location of sawmills producing 100 M to 999 M fbm per year                                                                  |
| Figure 4. Location of sawmills producing less than 100 M fbm per year                                                                 |
| Figure 5. Location of independent planing mills                                                                                       |
| Figure 6. Location of wood treating plants                                                                                            |
| Figure 7. Location of miscellaneous wood-using industries                                                                             |
| Figure 8. Location of pulp, paper, and fiberboard mills                                                                               |
| TABLES . PART OF THE ASSET                                                                                                            |
| Table 1. Manitoba's primary wood-using industries and log producers in 1979-80, number of firms, and annual production and employment |
| Table 2. Headquarters personnel of the Forestry Branch, Manitoba Department of Natural Resources, in Winnipeg                         |
| Table 3. Regional personnel of the Forestry Branch, Manitoba Department of Natural Resources                                          |
| Table 4. Destination and end-product use of roundwood harvested by Manitoba's log producers in 1979-80                                |