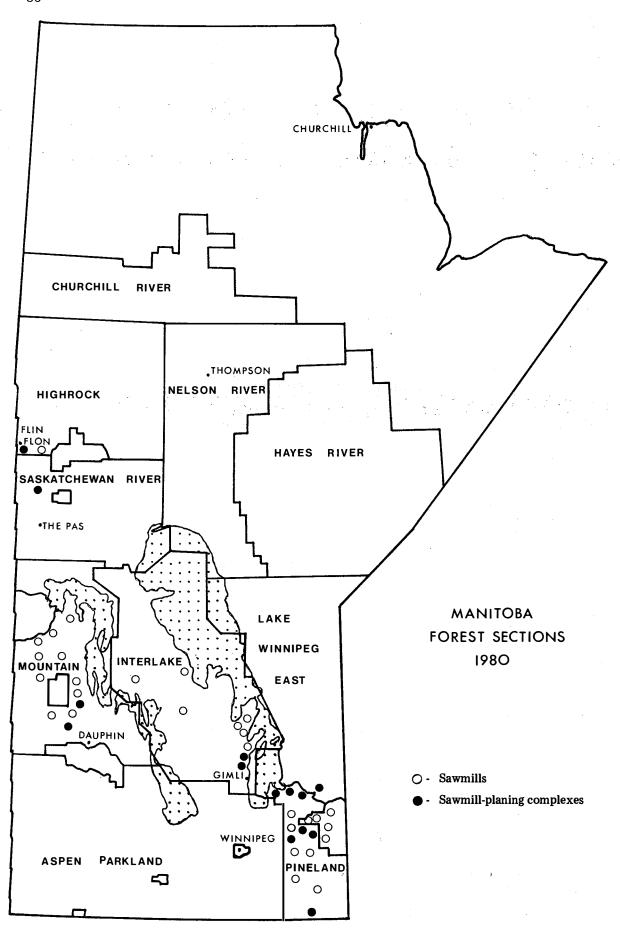

## **FIGURES**

| Figure 1. Location of sawmills producing more than 5 MM fbm per year                                                                  |
|---------------------------------------------------------------------------------------------------------------------------------------|
| Figure 2. Location of sawmills producing 1 MM to 4.999 MM fbm per year                                                                |
| Figure 3. Location of sawmills producing 100 M to 999 M fbm per year                                                                  |
| Figure 4. Location of sawmills producing less than 100 M fbm per year                                                                 |
| Figure 5. Location of independent planing mills                                                                                       |
| Figure 6. Location of wood treating plants                                                                                            |
| Figure 7. Location of miscellaneous wood-using industries                                                                             |
| Figure 8. Location of pulp, paper, and fiberboard mills                                                                               |
| TABLES . PART OF THE ASSET                                                                                                            |
| Table 1. Manitoba's primary wood-using industries and log producers in 1979-80, number of firms, and annual production and employment |
| Table 2. Headquarters personnel of the Forestry Branch, Manitoba Department of Natural Resources, in Winnipeg                         |
| Table 3. Regional personnel of the Forestry Branch, Manitoba Department of Natural Resources                                          |
| Table 4. Destination and end-product use of roundwood harvested by Manitoba's log producers in 1979-80                                |

Sawmill-planing complexes have been grouped by output into four classes: (1) more than 5 MM fbm, (2) 1 MM to 4.999 MM fbm, (3) 100 M to 999 M fbm, and (4) less than 100 M fbm per year. There has been no attempt to separately describe sawmills and planing mills that function as integrated operations; however, planing mills that operate independently through purchase of rough lumber or those that resaw and plane existing rough lumber are listed in a separate category. Included in the section on pulp and paper mills are fiberboard mills and those building material plants whose manufacturing process is identical or bears close resemblance to that for pulp and paper.