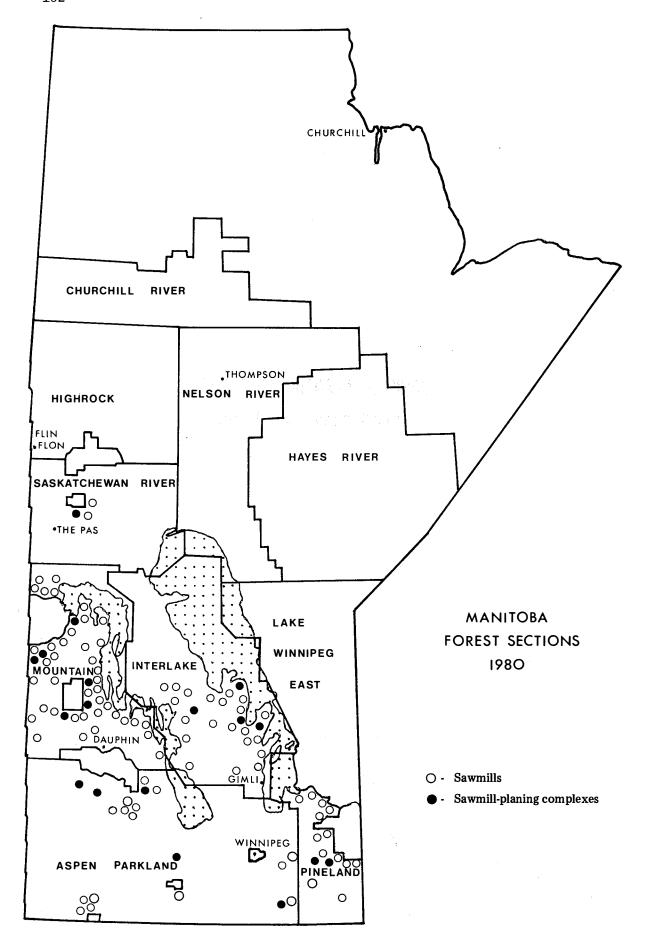

## **FIGURES**

| Figure 1. Location of sawmills producing more than 5 MM fbm per year                                                                  |
|---------------------------------------------------------------------------------------------------------------------------------------|
| Figure 2. Location of sawmills producing 1 MM to 4.999 MM fbm per year                                                                |
| Figure 3. Location of sawmills producing 100 M to 999 M fbm per year                                                                  |
| Figure 4. Location of sawmills producing less than 100 M fbm per year                                                                 |
| Figure 5. Location of independent planing mills                                                                                       |
| Figure 6. Location of wood treating plants                                                                                            |
| Figure 7. Location of miscellaneous wood-using industries                                                                             |
| Figure 8. Location of pulp, paper, and fiberboard mills                                                                               |
| TABLES . PART OF THE ASSET                                                                                                            |
| Table 1. Manitoba's primary wood-using industries and log producers in 1979-80, number of firms, and annual production and employment |
| Table 2. Headquarters personnel of the Forestry Branch, Manitoba Department of Natural Resources, in Winnipeg                         |
| Table 3. Regional personnel of the Forestry Branch, Manitoba Department of Natural Resources                                          |
| Table 4. Destination and end-product use of roundwood harvested by Manitoba's log producers in 1979-80                                |

Sawmill-planing complexes have been grouped by output into four classes: (1) more than 5 MM fbm, (2) 1 MM to 4.999 MM fbm, (3) 100 M to 999 M fbm, and (4) less than 100 M fbm per year. There has been no attempt to separately describe sawmills and planing mills that function as integrated operations; however, planing mills that operate independently through purchase of rough lumber or those that resaw and plane existing rough lumber are listed in a separate category. Included in the section on pulp and paper mills are fiberboard mills and those building material plants whose manufacturing process is identical or bears close resemblance to that for pulp and paper.