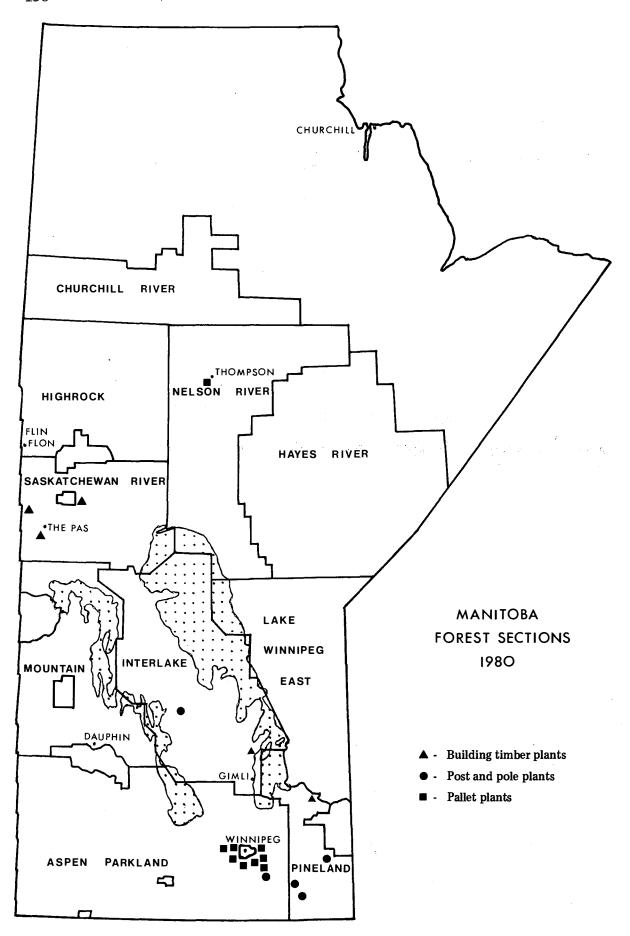

## **FIGURES**

| Figure 1. Location of sawmills producing more than 5 MM fbm per year                                                                  |
|---------------------------------------------------------------------------------------------------------------------------------------|
| Figure 2. Location of sawmills producing 1 MM to 4.999 MM fbm per year                                                                |
| Figure 3. Location of sawmills producing 100 M to 999 M fbm per year                                                                  |
| Figure 4. Location of sawmills producing less than 100 M fbm per year                                                                 |
| Figure 5. Location of independent planing mills                                                                                       |
| Figure 6. Location of wood treating plants                                                                                            |
| Figure 7. Location of miscellaneous wood-using industries                                                                             |
| Figure 8. Location of pulp, paper, and fiberboard mills                                                                               |
| TABLES . PART OF THE ASSET                                                                                                            |
| Table 1. Manitoba's primary wood-using industries and log producers in 1979-80, number of firms, and annual production and employment |
| Table 2. Headquarters personnel of the Forestry Branch, Manitoba Department of Natural Resources, in Winnipeg                         |
| Table 3. Regional personnel of the Forestry Branch, Manitoba Department of Natural Resources                                          |
| Table 4. Destination and end-product use of roundwood harvested by Manitoba's log producers in 1979-80                                |

In this directory, Manitoba's primary wood-using industries are grouped into five activity categories: (1) sawmill-planing complexes, (2) independent planing mills, (3) wood treating plants, (4) miscellaneous wood-using industries (including building timber, pallet, and post and pole plants), and (5) pulp, paper, and fiberboard mills. Also provided are the names of log producers and their output and a list of known idle (but potentially productive) sawmills in 1979-80.