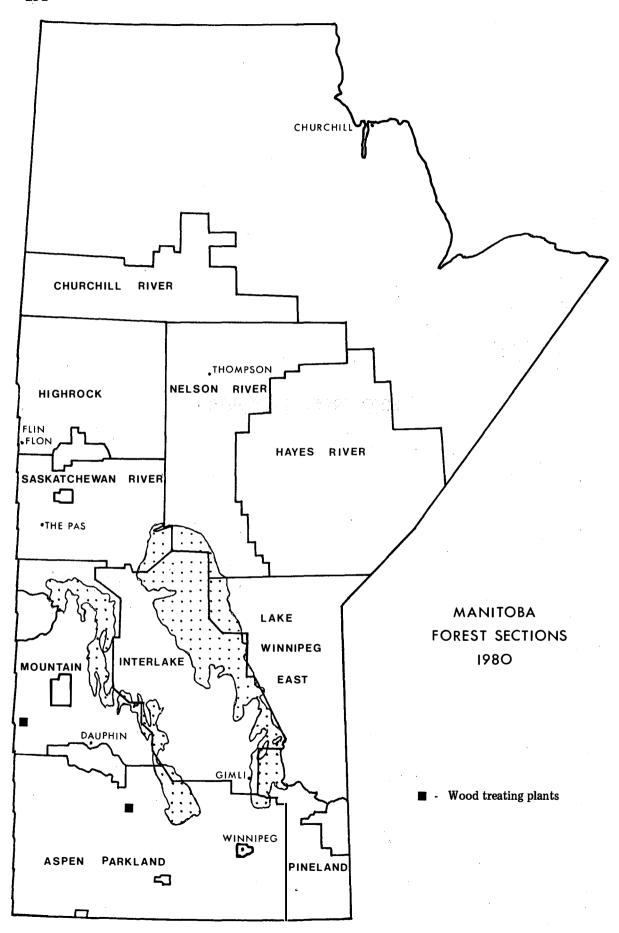

## **FIGURES**

| Figure 1. Location of sawmills producing more than 5 MM fbm per year                                                                  |
|---------------------------------------------------------------------------------------------------------------------------------------|
| Figure 2. Location of sawmills producing 1 MM to 4.999 MM fbm per year                                                                |
| Figure 3. Location of sawmills producing 100 M to 999 M fbm per year                                                                  |
| Figure 4. Location of sawmills producing less than 100 M fbm per year                                                                 |
| Figure 5. Location of independent planing mills                                                                                       |
| Figure 6. Location of wood treating plants                                                                                            |
| Figure 7. Location of miscellaneous wood-using industries                                                                             |
| Figure 8. Location of pulp, paper, and fiberboard mills                                                                               |
| TABLES . PART OF THE ASSET                                                                                                            |
| Table 1. Manitoba's primary wood-using industries and log producers in 1979-80, number of firms, and annual production and employment |
| Table 2. Headquarters personnel of the Forestry Branch, Manitoba Department of Natural Resources, in Winnipeg                         |
| Table 3. Regional personnel of the Forestry Branch, Manitoba Department of Natural Resources                                          |
| Table 4. Destination and end-product use of roundwood harvested by Manitoba's log producers in 1979-80                                |

In this directory, Manitoba's primary wood-using industries are grouped into five activity categories: (1) sawmill-planing complexes, (2) independent planing mills, (3) wood treating plants, (4) miscellaneous wood-using industries (including building timber, pallet, and post and pole plants), and (5) pulp, paper, and fiberboard mills. Also provided are the names of log producers and their output and a list of known idle (but potentially productive) sawmills in 1979-80.