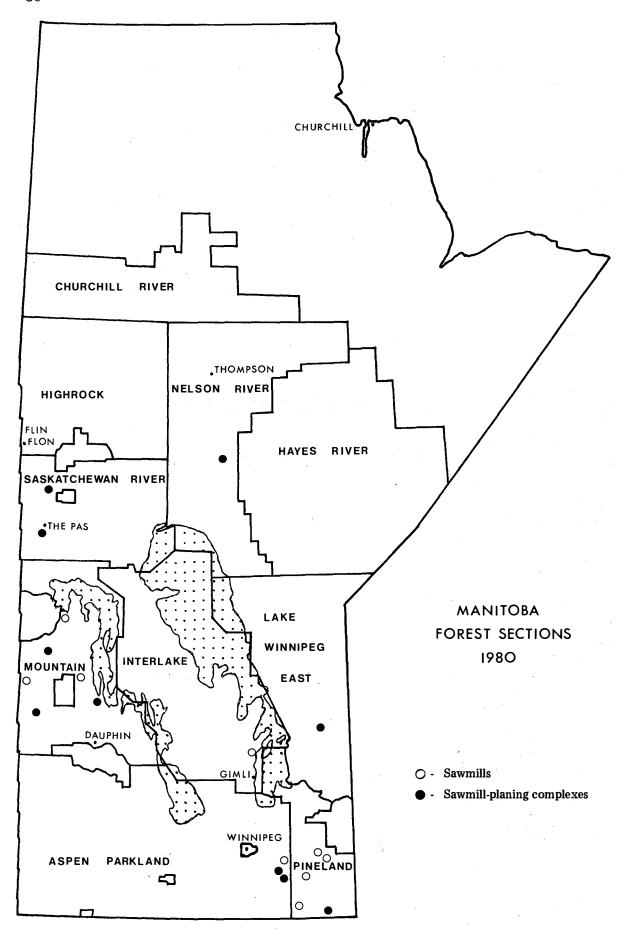

## **FIGURES**

| Figure 1. Location of sawmills producing more than 5 MM fbm per year                                                                  |
|---------------------------------------------------------------------------------------------------------------------------------------|
| Figure 2. Location of sawmills producing 1 MM to 4.999 MM fbm per year                                                                |
| Figure 3. Location of sawmills producing 100 M to 999 M fbm per year                                                                  |
| Figure 4. Location of sawmills producing less than 100 M fbm per year                                                                 |
| Figure 5. Location of independent planing mills                                                                                       |
| Figure 6. Location of wood treating plants                                                                                            |
| Figure 7. Location of miscellaneous wood-using industries                                                                             |
| Figure 8. Location of pulp, paper, and fiberboard mills                                                                               |
| TABLES . PART OF THE ASSET                                                                                                            |
| Table 1. Manitoba's primary wood-using industries and log producers in 1979-80, number of firms, and annual production and employment |
| Table 2. Headquarters personnel of the Forestry Branch, Manitoba Department of Natural Resources, in Winnipeg                         |
| Table 3. Regional personnel of the Forestry Branch, Manitoba Department of Natural Resources                                          |
| Table 4. Destination and end-product use of roundwood harvested by Manitoba's log producers in 1979-80                                |

Sawmill-planing complexes have been grouped by output into four classes: (1) more than 5 MM fbm, (2) 1 MM to 4.999 MM fbm, (3) 100 M to 999 M fbm, and (4) less than 100 M fbm per year. There has been no attempt to separately describe sawmills and planing mills that function as integrated operations; however, planing mills that operate independently through purchase of rough lumber or those that resaw and plane existing rough lumber are listed in a separate category. Included in the section on pulp and paper mills are fiberboard mills and those building material plants whose manufacturing process is identical or bears close resemblance to that for pulp and paper.