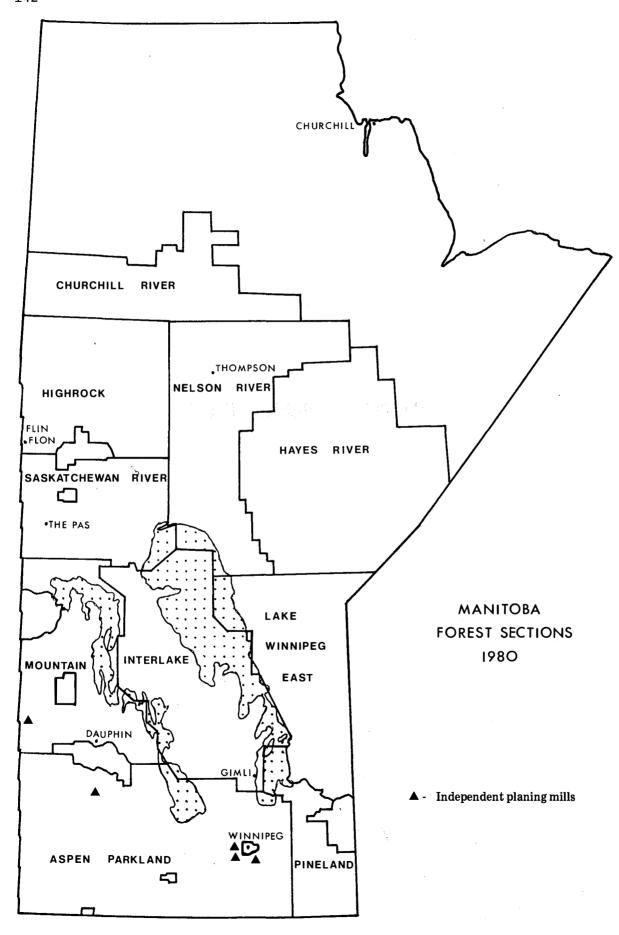

## **FIGURES**

| Figure 1. Location of sawmills producing more than 5 MM fbm per year                                                                  |
|---------------------------------------------------------------------------------------------------------------------------------------|
| Figure 2. Location of sawmills producing 1 MM to 4.999 MM fbm per year                                                                |
| Figure 3. Location of sawmills producing 100 M to 999 M fbm per year                                                                  |
| Figure 4. Location of sawmills producing less than 100 M fbm per year                                                                 |
| Figure 5. Location of independent planing mills                                                                                       |
| Figure 6. Location of wood treating plants                                                                                            |
| Figure 7. Location of miscellaneous wood-using industries                                                                             |
| Figure 8. Location of pulp, paper, and fiberboard mills                                                                               |
| TABLES . PART OF THE ASSET                                                                                                            |
| Table 1. Manitoba's primary wood-using industries and log producers in 1979-80, number of firms, and annual production and employment |
| Table 2. Headquarters personnel of the Forestry Branch, Manitoba Department of Natural Resources, in Winnipeg                         |
| Table 3. Regional personnel of the Forestry Branch, Manitoba Department of Natural Resources                                          |
| Table 4. Destination and end-product use of roundwood harvested by Manitoba's log producers in 1979-80                                |

In this directory, Manitoba's primary wood-using industries are grouped into five activity categories: (1) sawmill-planing complexes, (2) independent planing mills, (3) wood treating plants, (4) miscellaneous wood-using industries (including building timber, pallet, and post and pole plants), and (5) pulp, paper, and fiberboard mills. Also provided are the names of log producers and their output and a list of known idle (but potentially productive) sawmills in 1979-80.