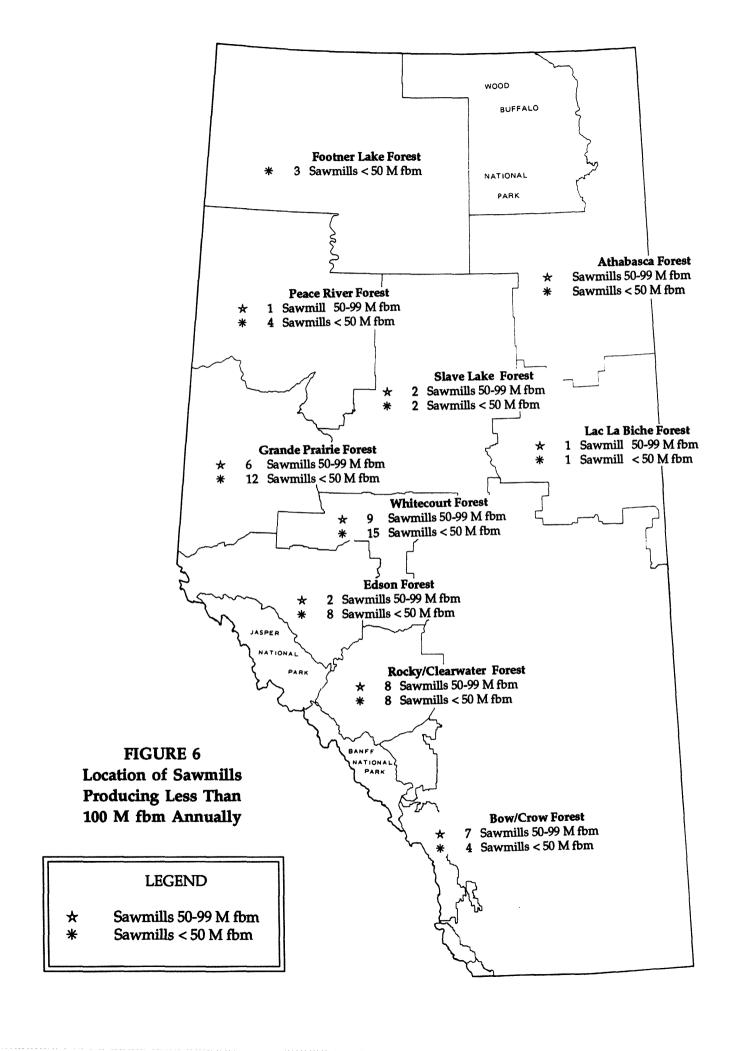

## APPENDICES - (Blue Pages)

| Appendix I    | Definitions and Abbreviations                                             | 229   |
|---------------|---------------------------------------------------------------------------|-------|
| Appendix II   | Remanufacturers                                                           | 233   |
| Appendix III  | Metric Conversion Factors Used in Alberta                                 | 237   |
| Appendix IV   | Wood Product Sales Agents                                                 | 241   |
| Appendix V    | Forestry Consultants                                                      | 245   |
| Appendix VI   | Information Sources for the Forest Industry                               | 251   |
| Appendix VII  | Alberta Forest Service Information                                        | 257   |
| Appendix VIII | Forestry Canada Information                                               | . 267 |
|               | LIST OF FIGURES                                                           |       |
| Figure 1      | Location of Pulpmills and Papermills                                      | 12    |
| Figure 2      | Location of Panelboard Mills                                              | 32    |
| Figure 3      | Location of Sawmills Producing  More Than 10 MM fbm Annually              | 46    |
| Figure 4      | Location of Sawmills Producing Between 1.0 MM fbm and 9.9 MM fbm Annually | 47    |
| Figure 5      | Location of Sawmills Producing 100 M fbm to 999 M fbm Annually            | . 140 |
| Figure 6      | Location of Sawmills Producing Less Than 100 M fbm Annually               | 192   |
| Figure 7      | Location of Other Wood-Using Industries                                   | 210   |