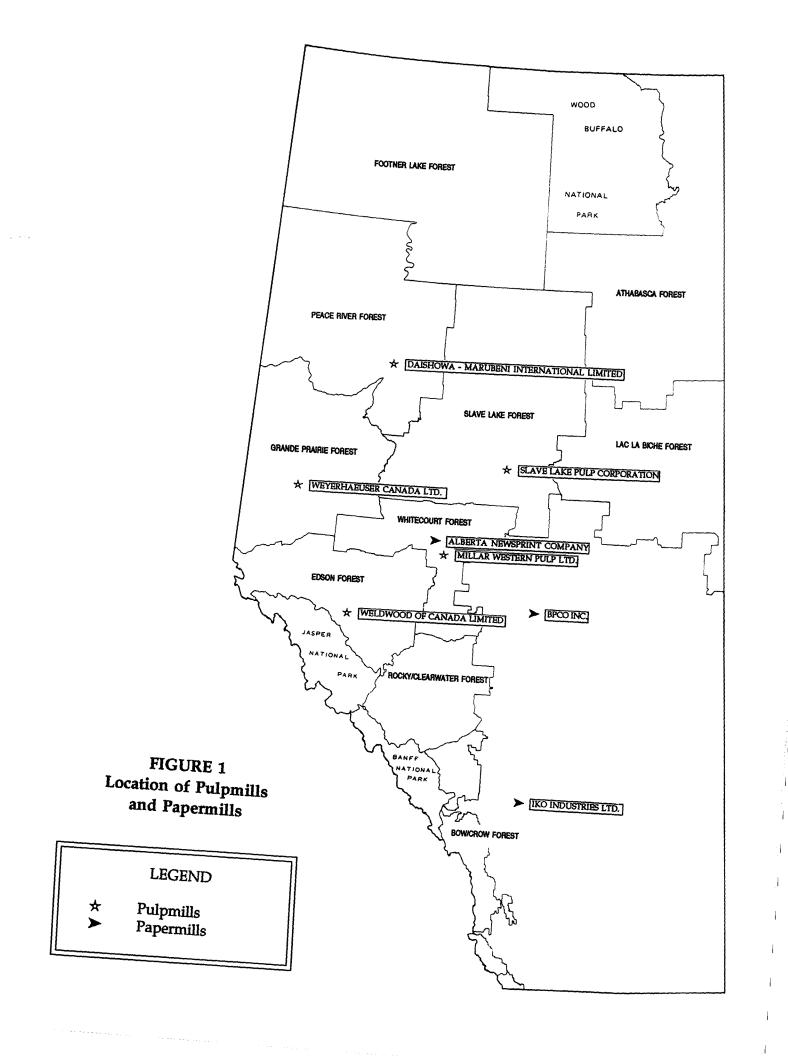

Page 12 — The mill site location for Alberta-Pacific Forest Industries Inc. should have been indicated on the map in the southwest corner of the Lac La Biche Forest.

Page 20 — Under "Products," Softwood should read: 30%.

## APPENDICES - (Blue Pages)

| Appendix I    | Definitions and Abbreviations                                             | 229   |
|---------------|---------------------------------------------------------------------------|-------|
| Appendix II   | Remanufacturers                                                           | 233   |
| Appendix III  | Metric Conversion Factors Used in Alberta                                 | 237   |
| Appendix IV   | Wood Product Sales Agents                                                 | 241   |
| Appendix V    | Forestry Consultants                                                      | 245   |
| Appendix VI   | Information Sources for the Forest Industry                               | 251   |
| Appendix VII  | Alberta Forest Service Information                                        | 257   |
| Appendix VIII | Forestry Canada Information                                               | . 267 |
|               | LIST OF FIGURES                                                           |       |
| Figure 1      | Location of Pulpmills and Papermills                                      | 12    |
| Figure 2      | Location of Panelboard Mills                                              | 32    |
| Figure 3      | Location of Sawmills Producing  More Than 10 MM fbm Annually              | 46    |
| Figure 4      | Location of Sawmills Producing Between 1.0 MM fbm and 9.9 MM fbm Annually | 47    |
| Figure 5      | Location of Sawmills Producing 100 M fbm to 999 M fbm Annually            | . 140 |
| Figure 6      | Location of Sawmills Producing Less Than 100 M fbm Annually               | 192   |
| Figure 7      | Location of Other Wood-Using Industries                                   | 210   |