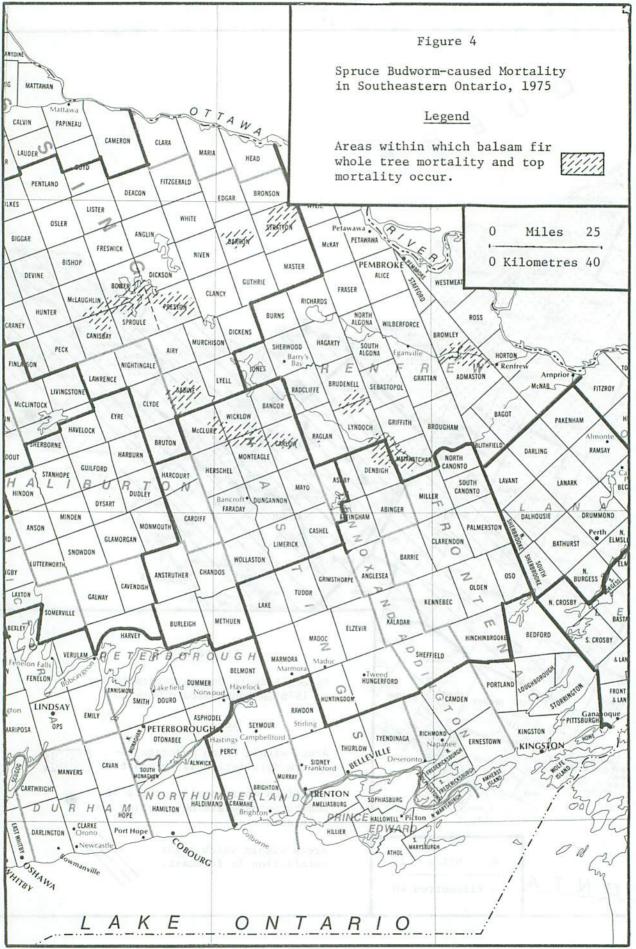

# INTRODUCTION

Large, full-scale outbreaks of spruce budworm (Choristoneura fumiferana [Clem.]) such as are occurring across northeastern North America at the present time have been known to continue for 20 or more years. Since 1967, Ontario has experienced nine consecutive years of ever enlarging budworm infestations. In 1971, the Forest Insect and Disease Survey (FIDS) unit of the Great Lakes Forest Research Centre (GLFRC) published the first of an annual series of reports on the status of the spruce budworm in Ontario. The purpose of these reports is to provide forest managers with up-to-date, accurate information about Canada's most important forest insect pest on a province-wide basis. This report, the sixth in the series, describes the 1975 spruce budworm situation in Ontario and provides damage forecasts for 1976. Also included are the best available information, data and maps describing budworm-caused tree mortality to date.

# OVERALL SITUATION, 1975

The spruce budworm situation in Ontario worsened considerably in 1975. Aerial and ground surveys revealed moderate-to-severe defoliation of balsam fir (Abies balsamea [L.] Mill.) and white spruce (Picea glauca [Moench] Voss) trees throughout an area of approximately 13.3 million ha (33.245 million acres) (Fig. 1) which represents an increase of almost 40% over the 9.6 million ha (24 million acres) where defoliation was mapped in 1974. A major contributing factor to this worsening situation was the exceptionally warm and sunny weather that occurred throughout the province during the latter half of May. This period of fine weather produced a mean temperature for the month of May that was the highest or second highest on record for much of northern Ontario and the Ottawa River Valley. Undoubtedly, young budworm larvae were provided optimum conditions at a critical period in the life cycle. Weather throughout June was also generally favorable; consequently larval survival was higher than normal and egg-mass counts increased significantly throughout extensive areas, particularly in northwestern Ontario. In terms of the three regional outbreaks in the province as described in previous reports of this series there were increases of 200,000 ha (500,000 acres) in southern Ontario, 3.48 million ha (8.7 million acres) in northeastern Ontario and 13,320 ha (33,000 acres) in northwestern Ontario.