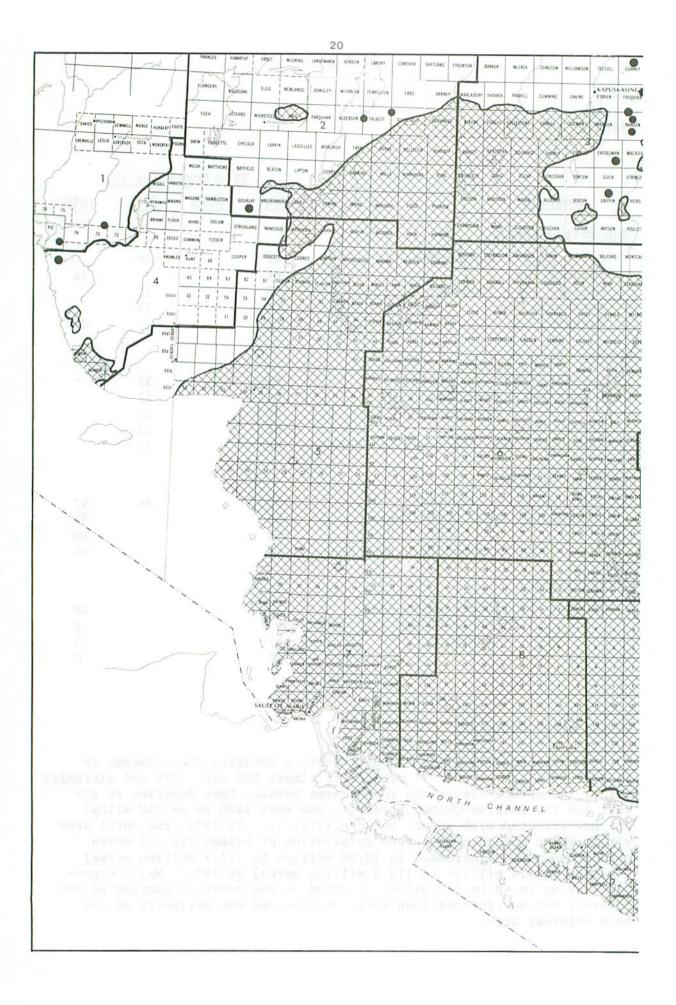

# OVERALL SITUATION, 1975

The spruce budworm situation in Ontario worsened considerably in 1975. Aerial and ground surveys revealed moderate-to-severe defoliation of balsam fir (Abies balsamea [L.] Mill.) and white spruce (Picea glauca [Moench] Voss) trees throughout an area of approximately 13.3 million ha (33.245 million acres) (Fig. 1) which represents an increase of almost 40% over the 9.6 million ha (24 million acres) where defoliation was mapped in 1974. A major contributing factor to this worsening situation was the exceptionally warm and sunny weather that occurred throughout the province during the latter half of May. This period of fine weather produced a mean temperature for the month of May that was the highest or second highest on record for much of northern Ontario and the Ottawa River Valley. Undoubtedly, young budworm larvae were provided optimum conditions at a critical period in the life cycle. Weather throughout June was also generally favorable; consequently larval survival was higher than normal and egg-mass counts increased significantly throughout extensive areas, particularly in northwestern Ontario. In terms of the three regional outbreaks in the province as described in previous reports of this series there were increases of 200,000 ha (500,000 acres) in southern Ontario, 3.48 million ha (8.7 million acres) in northeastern Ontario and 13,320 ha (33,000 acres) in northwestern Ontario.

Ontario-Minnesota border. In Manitoba, to the west of Ontario, budworm infestations were present in the Spruce Woods Provincial Park and Forest (160 km or 100 mi. west of Winnipeg) and in the Interlake area (120 km or There were no reports of infestations along South of northwestern Ontario, in the state of Minnesota, a total of 400,000 ha (1 million acres) of defoliation caused by budworm Superior National Forest starting about 19 km (12 miles) south of the a sharp increase compared to the 120,000 ha The infestations occurred in the In Manitoba, (300,000 acres) mapped in 1974. the Manitoba-Ontario border. 75 mi. north of Winnipeg). were reported in 1975,