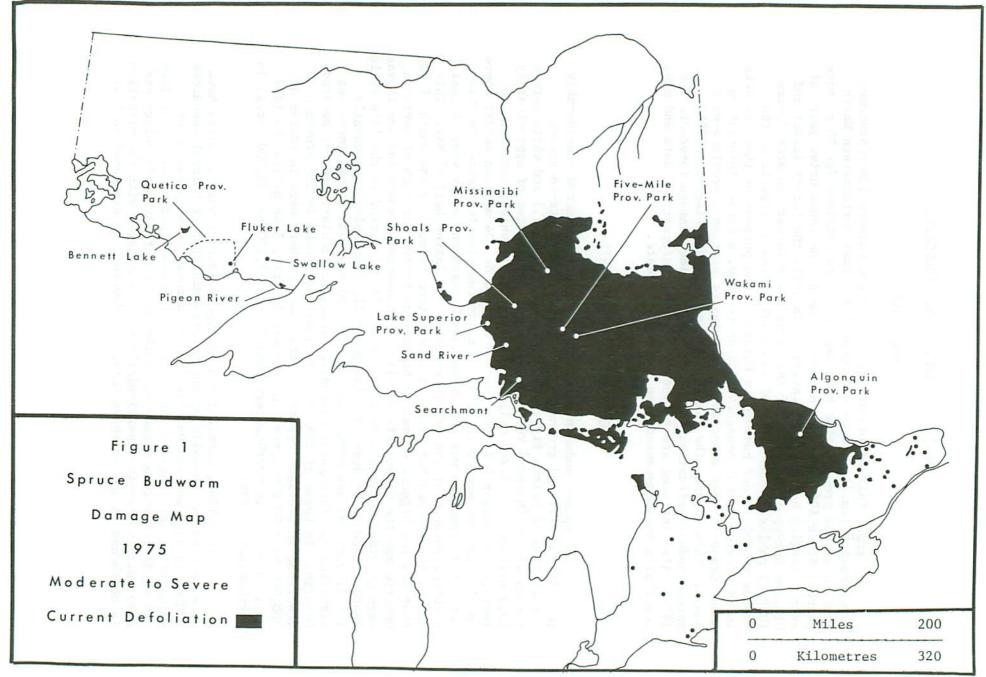

# OVERALL SITUATION, 1975

The spruce budworm situation in Ontario worsened considerably in 1975. Aerial and ground surveys revealed moderate-to-severe defoliation of balsam fir (Abies balsamea [L.] Mill.) and white spruce (Picea glauca [Moench] Voss) trees throughout an area of approximately 13.3 million ha (33.245 million acres) (Fig. 1) which represents an increase of almost 40% over the 9.6 million ha (24 million acres) where defoliation was mapped in 1974. A major contributing factor to this worsening situation was the exceptionally warm and sunny weather that occurred throughout the province during the latter half of May. This period of fine weather produced a mean temperature for the month of May that was the highest or second highest on record for much of northern Ontario and the Ottawa River Valley. Undoubtedly, young budworm larvae were provided optimum conditions at a critical period in the life cycle. Weather throughout June was also generally favorable; consequently larval survival was higher than normal and egg-mass counts increased significantly throughout extensive areas, particularly in northwestern Ontario. In terms of the three regional outbreaks in the province as described in previous reports of this series there were increases of 200,000 ha (500,000 acres) in southern Ontario, 3.48 million ha (8.7 million acres) in northeastern Ontario and 13,320 ha (33,000 acres) in northwestern Ontario.