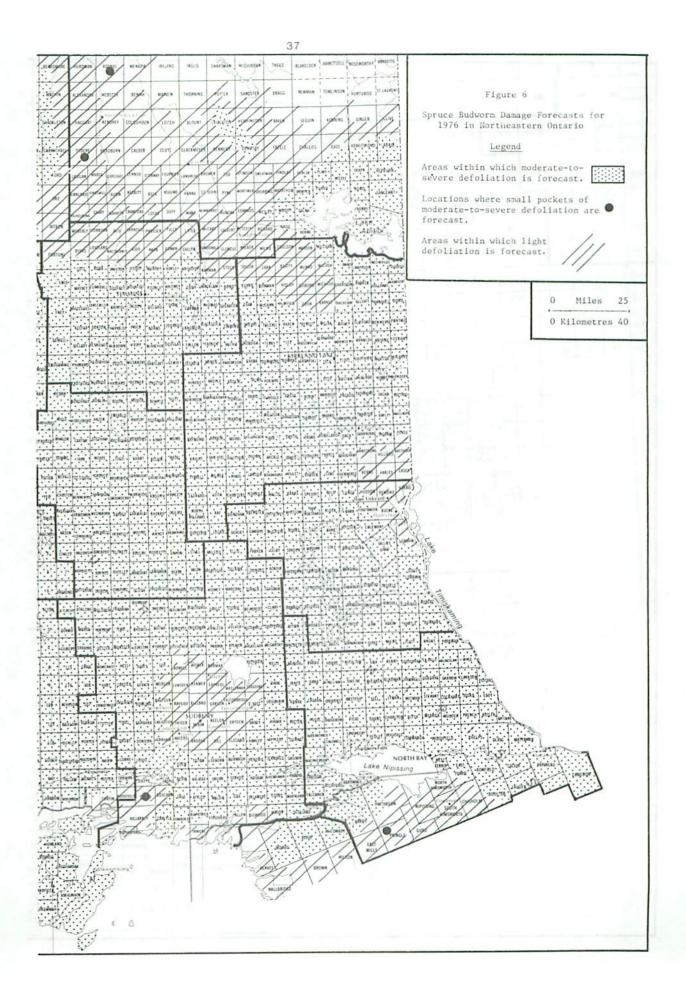

Infestation Forecasts for 1976:

Spruce budworm egg-mass counts and defoliation surveys were

carried out in southern Ontario during August, 1975. Foliage samples were collected from a total of 127 locations, egg masses were counted, defoliation was estimated and damage forecasts for 1976 were prepared (Fig. 3; for detailed results see Table 1, p. 7). The results of this survey for southern Ontario show that, on the average, 1975 egg-mass densities have decreased by about 57% over similar counts made in 1974. This is the second consecutive decline in egg-mass counts for southern Ontario since the 1974 egg-mass densities were about 35% lower than those of 1973. In 1975, the most significant decreases occurred in the adjoining districts of Algonquin Park, Pembroke and Bancroft. In fact, decreases based on egg-mass counts were recorded from practically all districts in southern Ontario with the exception of sample locations in Parry Sound District which remained at 1974 levels and Bracebridge District where counts increased by about 65%. The highest egg-mass count recorded in southern Ontario in 1975 was from a white spruce sample collected in Pakenham Township in the Lanark District where the count was 1146 egg masses per 9.29 sq. m (100 sq. ft).

In spite of the continued decline in egg-mass counts, the majority of forecasts still call for moderate or higher levels of defoliation for 1976. It is probably still premature to conclude that the outbreak in southeastern Ontario is collapsing although most of the indications certainly point in that direction. It is likely that, over all, the intensity of defoliation will decrease in 1976, although most of the areas damaged in 1975, i.e., 2.0 - 2.4 million ha (5-6 million acres) (Fig. 3) will again be defoliated to a visible degree. No major expansion is expected although new infestations may be found in the Parry Sound and Bracebridge districts.