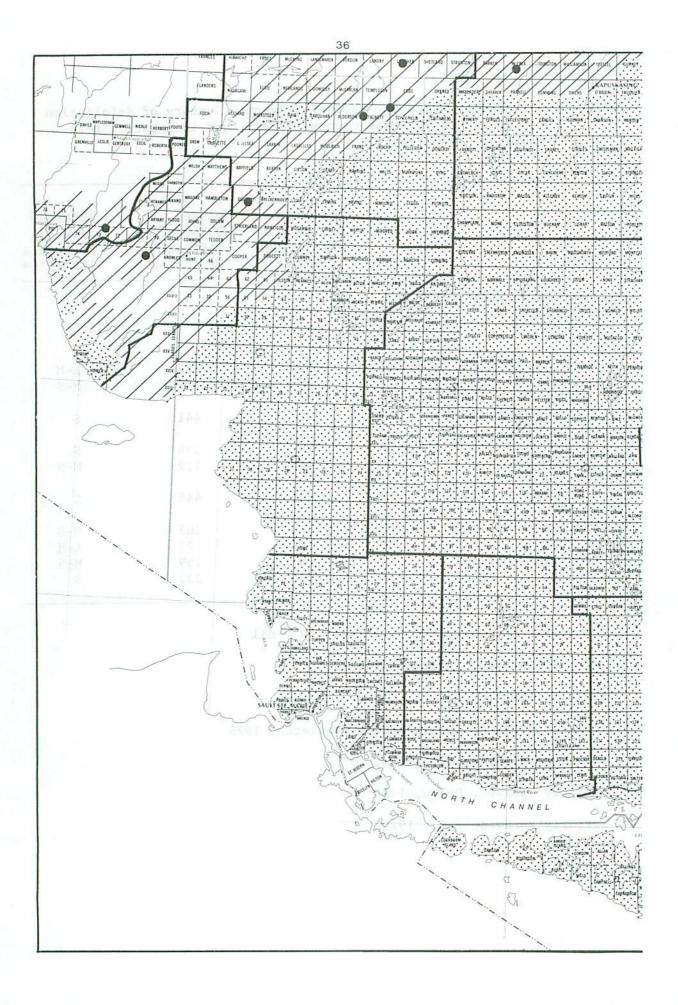

# Southern Ontario

: Lanark District. The area between Pembroke of Westmeath, Bromley, Ross and Horton Situation in 1975: In southern Ontario (defined as that portion speaking, the boundaries of the infestation those of 1974 with the increase in total area Nipissing and the Mattawa River), the total area within which budworm defoliation occurred increased to 2.4 million ha (6.0 million acres) in part of the Algonquin Park District in Boyd and Pentland towntownships where budworm populations apparently collapsed in 1974 exhib-Lake In the the North Bay District into Calvin, Mattawan, Antoine and Butler town-ships. The second extension took place in the eastern part of the Pembroke District near Arnprior in McNab Township and in the adjacent ships defoliation extended northwestward into the eastern portion of 1975 (Fig. 2) from the 2.2 million ha (5.5 million acres) that were the French River, infested resulting mainly from two extensions of the outbreak. Ontario south of township of Pakenham in upper Lanark District. ited generally light defoliation in 1975. of and Renfrew comprised mainly changed only slightly from mapped in 1974. Generally northern ships.

were found, including two in Hardy Township and two in Pringle Township (20,000 acres) in size was mapped in Boulter Township in the North Bay in Monteith Townfrom District extended somewhat further in 1975. A new infestation, which caused defoliation in part of Grundy Lake Provincial Park, was found in the North Bay District south of Lake Nipissing and in Blair, in the western part of Mowat Township. Other new small infestations McConkey and Mowatt townships (dating from 1973) in the Parry Sound ship (Parry Sound District), one in Armour Township (Bracebridge District), and two small pockets in Devine Township (Algonquin Park West of the main outbreak area, a new infestation 8000 ha (dating Infestations in Patterson and Hardy townships two in Spence Township and one (North Bay District), District. 1974)

District). Several areas where infestations have persisted for several years ranging from 2000 ha (5000 acres) to 8000 ha (20,000 acres) in size, were located east of the main outbreak area in Clarendon, Palmerston and Olden townships in the Tweed District, in Darling Township in the Lanark District and in Goulbourn Township in the Ottawa District. In addition, many smaller pockets of defoliation, too numerous to list, were detected elsewhere throughout southern Ontario. Many of these occurred in the Cornwall, Ottawa and Lanark districts in the east and the Minden, Maple, Huronia and Owen Sound districts in the west. Many pockets of infestations were found throughout the Bruce Peninsula, and in south central and southwestern Ontario numerous white spruce or Norway spruce (*Picea abies* [L.] Karst.) plantations or ornamental spruce trees were defoliated.