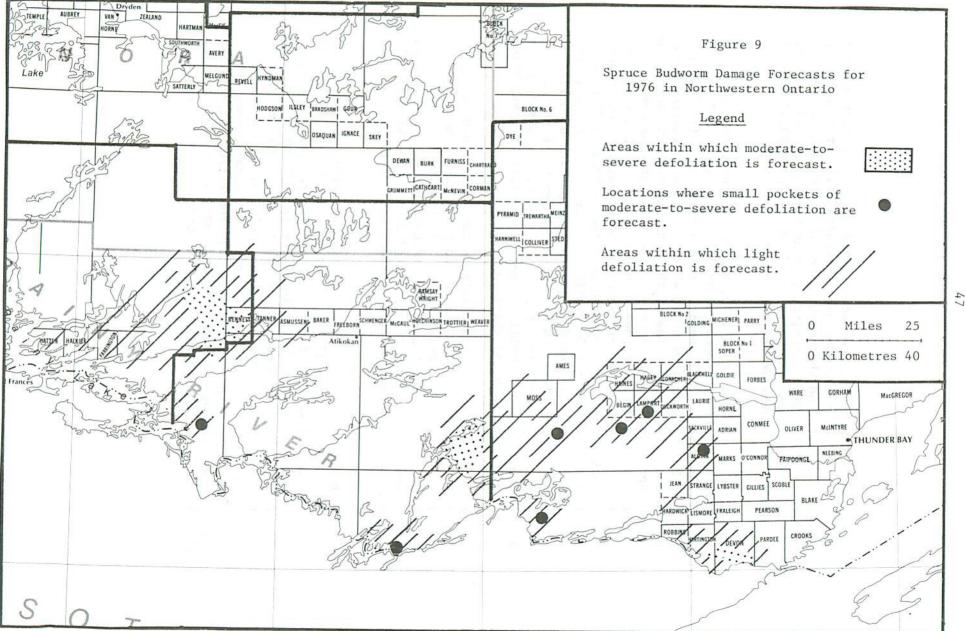

# OVERALL SITUATION, 1975

The spruce budworm situation in Ontario worsened considerably in 1975. Aerial and ground surveys revealed moderate-to-severe defoliation of balsam fir (Abies balsamea [L.] Mill.) and white spruce (Picea glauca [Moench] Voss) trees throughout an area of approximately 13.3 million ha (33.245 million acres) (Fig. 1) which represents an increase of almost 40% over the 9.6 million ha (24 million acres) where defoliation was mapped in 1974. A major contributing factor to this worsening situation was the exceptionally warm and sunny weather that occurred throughout the province during the latter half of May. This period of fine weather produced a mean temperature for the month of May that was the highest or second highest on record for much of northern Ontario and the Ottawa River Valley. Undoubtedly, young budworm larvae were provided optimum conditions at a critical period in the life cycle. Weather throughout June was also generally favorable; consequently larval survival was higher than normal and egg-mass counts increased significantly throughout extensive areas, particularly in northwestern Ontario. In terms of the three regional outbreaks in the province as described in previous reports of this series there were increases of 200,000 ha (500,000 acres) in southern Ontario, 3.48 million ha (8.7 million acres) in northeastern Ontario and 13,320 ha (33,000 acres) in northwestern Ontario.

Ontario-Minnesota border. In Manitoba, to the west of Ontario, budworm infestations were present in the Spruce Woods Provincial Park and Forest (160 km or 100 mi. west of Winnipeg) and in the Interlake area (120 km or There were no reports of infestations along South of northwestern Ontario, in the state of Minnesota, a total of 400,000 ha (1 million acres) of defoliation caused by budworm Superior National Forest starting about 19 km (12 miles) south of the a sharp increase compared to the 120,000 ha The infestations occurred in the In Manitoba, (300,000 acres) mapped in 1974. the Manitoba-Ontario border. 75 mi. north of Winnipeg). were reported in 1975,