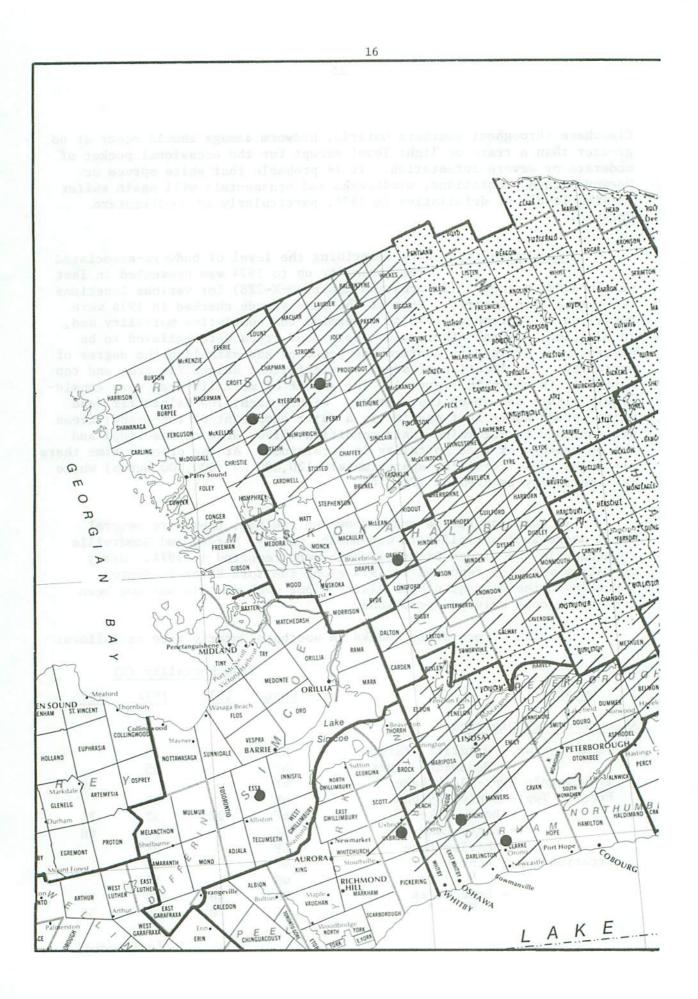

Infestation Forecasts for 1976:

Spruce budworm egg-mass counts and defoliation surveys were

carried out in southern Ontario during August, 1975. Foliage samples were collected from a total of 127 locations, egg masses were counted, defoliation was estimated and damage forecasts for 1976 were prepared (Fig. 3; for detailed results see Table 1, p. 7). The results of this survey for southern Ontario show that, on the average, 1975 egg-mass densities have decreased by about 57% over similar counts made in 1974. This is the second consecutive decline in egg-mass counts for southern Ontario since the 1974 egg-mass densities were about 35% lower than those of 1973. In 1975, the most significant decreases occurred in the adjoining districts of Algonquin Park, Pembroke and Bancroft. In fact, decreases based on egg-mass counts were recorded from practically all districts in southern Ontario with the exception of sample locations in Parry Sound District which remained at 1974 levels and Bracebridge District where counts increased by about 65%. The highest egg-mass count recorded in southern Ontario in 1975 was from a white spruce sample collected in Pakenham Township in the Lanark District where the count was 1146 egg masses per 9.29 sq. m (100 sq. ft).

In spite of the continued decline in egg-mass counts, the majority of forecasts still call for moderate or higher levels of defoliation for 1976. It is probably still premature to conclude that the outbreak in southeastern Ontario is collapsing although most of the indications certainly point in that direction. It is likely that, over all, the intensity of defoliation will decrease in 1976, although most of the areas damaged in 1975, i.e., 2.0 - 2.4 million ha (5-6 million acres) (Fig. 3) will again be defoliated to a visible degree. No major expansion is expected although new infestations may be found in the Parry Sound and Bracebridge districts.