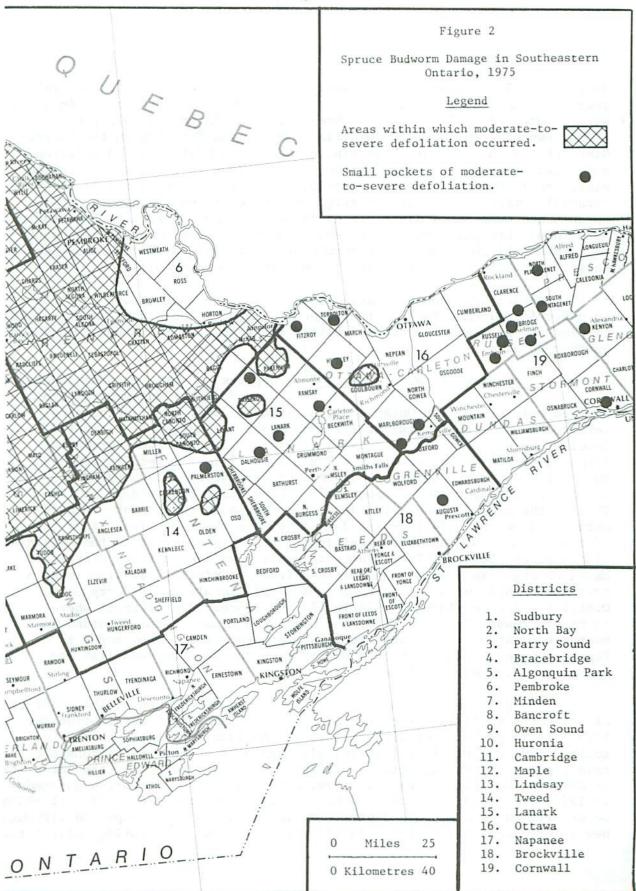

# Southern Ontario

: Lanark District. The area between Pembroke of Westmeath, Bromley, Ross and Horton Situation in 1975: In southern Ontario (defined as that portion speaking, the boundaries of the infestation those of 1974 with the increase in total area Nipissing and the Mattawa River), the total area within which budworm defoliation occurred increased to 2.4 million ha (6.0 million acres) in part of the Algonquin Park District in Boyd and Pentland towntownships where budworm populations apparently collapsed in 1974 exhib-Lake In the the North Bay District into Calvin, Mattawan, Antoine and Butler town-ships. The second extension took place in the eastern part of the Pembroke District near Arnprior in McNab Township and in the adjacent ships defoliation extended northwestward into the eastern portion of 1975 (Fig. 2) from the 2.2 million ha (5.5 million acres) that were the French River, infested resulting mainly from two extensions of the outbreak. Ontario south of township of Pakenham in upper Lanark District. ited generally light defoliation in 1975. of and Renfrew comprised mainly changed only slightly from mapped in 1974. Generally northern ships.

were found, including two in Hardy Township and two in Pringle Township (20,000 acres) in size was mapped in Boulter Township in the North Bay in Monteith Townfrom District extended somewhat further in 1975. A new infestation, which caused defoliation in part of Grundy Lake Provincial Park, was found in the North Bay District south of Lake Nipissing and in Blair, in the western part of Mowat Township. Other new small infestations McConkey and Mowatt townships (dating from 1973) in the Parry Sound ship (Parry Sound District), one in Armour Township (Bracebridge District), and two small pockets in Devine Township (Algonquin Park West of the main outbreak area, a new infestation 8000 ha (dating Infestations in Patterson and Hardy townships two in Spence Township and one (North Bay District), District. 1974)

District). Several areas where infestations have persisted for several years ranging from 2000 ha (5000 acres) to 8000 ha (20,000 acres) in size, were located east of the main outbreak area in Clarendon, Palmerston and Olden townships in the Tweed District, in Darling Township in the Lanark District and in Goulbourn Township in the Ottawa District. In addition, many smaller pockets of defoliation, too numerous to list, were detected elsewhere throughout southern Ontario. Many of these occurred in the Cornwall, Ottawa and Lanark districts in the east and the Minden, Maple, Huronia and Owen Sound districts in the west. Many pockets of infestations were found throughout the Bruce Peninsula, and in south central and southwestern Ontario numerous white spruce or Norway spruce (*Picea abies* [L.] Karst.) plantations or ornamental spruce trees were defoliated.