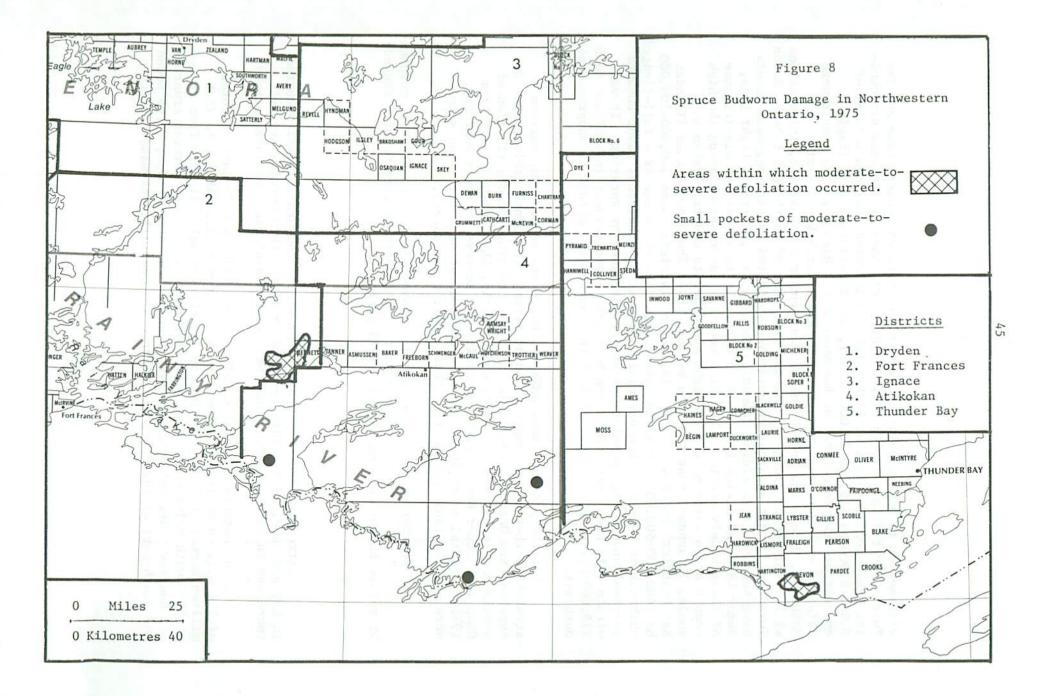

# OVERALL SITUATION, 1975

The spruce budworm situation in Ontario worsened considerably in 1975. Aerial and ground surveys revealed moderate-to-severe defoliation of balsam fir (Abies balsamea [L.] Mill.) and white spruce (Picea glauca [Moench] Voss) trees throughout an area of approximately 13.3 million ha (33.245 million acres) (Fig. 1) which represents an increase of almost 40% over the 9.6 million ha (24 million acres) where defoliation was mapped in 1974. A major contributing factor to this worsening situation was the exceptionally warm and sunny weather that occurred throughout the province during the latter half of May. This period of fine weather produced a mean temperature for the month of May that was the highest or second highest on record for much of northern Ontario and the Ottawa River Valley. Undoubtedly, young budworm larvae were provided optimum conditions at a critical period in the life cycle. Weather throughout June was also generally favorable; consequently larval survival was higher than normal and egg-mass counts increased significantly throughout extensive areas, particularly in northwestern Ontario. In terms of the three regional outbreaks in the province as described in previous reports of this series there were increases of 200,000 ha (500,000 acres) in southern Ontario, 3.48 million ha (8.7 million acres) in northeastern Ontario and 13,320 ha (33,000 acres) in northwestern Ontario.

Ontario-Minnesota border. In Manitoba, to the west of Ontario, budworm infestations were present in the Spruce Woods Provincial Park and Forest (160 km or 100 mi. west of Winnipeg) and in the Interlake area (120 km or There were no reports of infestations along South of northwestern Ontario, in the state of Minnesota, a total of 400,000 ha (1 million acres) of defoliation caused by budworm Superior National Forest starting about 19 km (12 miles) south of the a sharp increase compared to the 120,000 ha The infestations occurred in the In Manitoba, (300,000 acres) mapped in 1974. the Manitoba-Ontario border. 75 mi. north of Winnipeg). were reported in 1975,