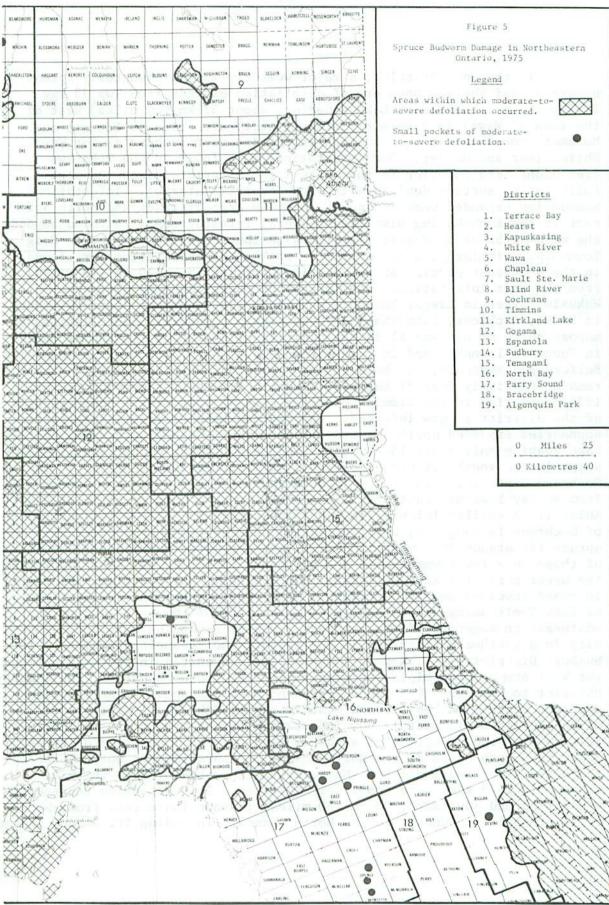

# OVERALL SITUATION, 1975

The spruce budworm situation in Ontario worsened considerably in 1975. Aerial and ground surveys revealed moderate-to-severe defoliation of balsam fir (Abies balsamea [L.] Mill.) and white spruce (Picea glauca [Moench] Voss) trees throughout an area of approximately 13.3 million ha (33.245 million acres) (Fig. 1) which represents an increase of almost 40% over the 9.6 million ha (24 million acres) where defoliation was mapped in 1974. A major contributing factor to this worsening situation was the exceptionally warm and sunny weather that occurred throughout the province during the latter half of May. This period of fine weather produced a mean temperature for the month of May that was the highest or second highest on record for much of northern Ontario and the Ottawa River Valley. Undoubtedly, young budworm larvae were provided optimum conditions at a critical period in the life cycle. Weather throughout June was also generally favorable; consequently larval survival was higher than normal and egg-mass counts increased significantly throughout extensive areas, particularly in northwestern Ontario. In terms of the three regional outbreaks in the province as described in previous reports of this series there were increases of 200,000 ha (500,000 acres) in southern Ontario, 3.48 million ha (8.7 million acres) in northeastern Ontario and 13,320 ha (33,000 acres) in northwestern Ontario.

Ontario-Minnesota border. In Manitoba, to the west of Ontario, budworm infestations were present in the Spruce Woods Provincial Park and Forest (160 km or 100 mi. west of Winnipeg) and in the Interlake area (120 km or There were no reports of infestations along South of northwestern Ontario, in the state of Minnesota, a total of 400,000 ha (1 million acres) of defoliation caused by budworm Superior National Forest starting about 19 km (12 miles) south of the a sharp increase compared to the 120,000 ha The infestations occurred in the In Manitoba, (300,000 acres) mapped in 1974. the Manitoba-Ontario border. 75 mi. north of Winnipeg). were reported in 1975,