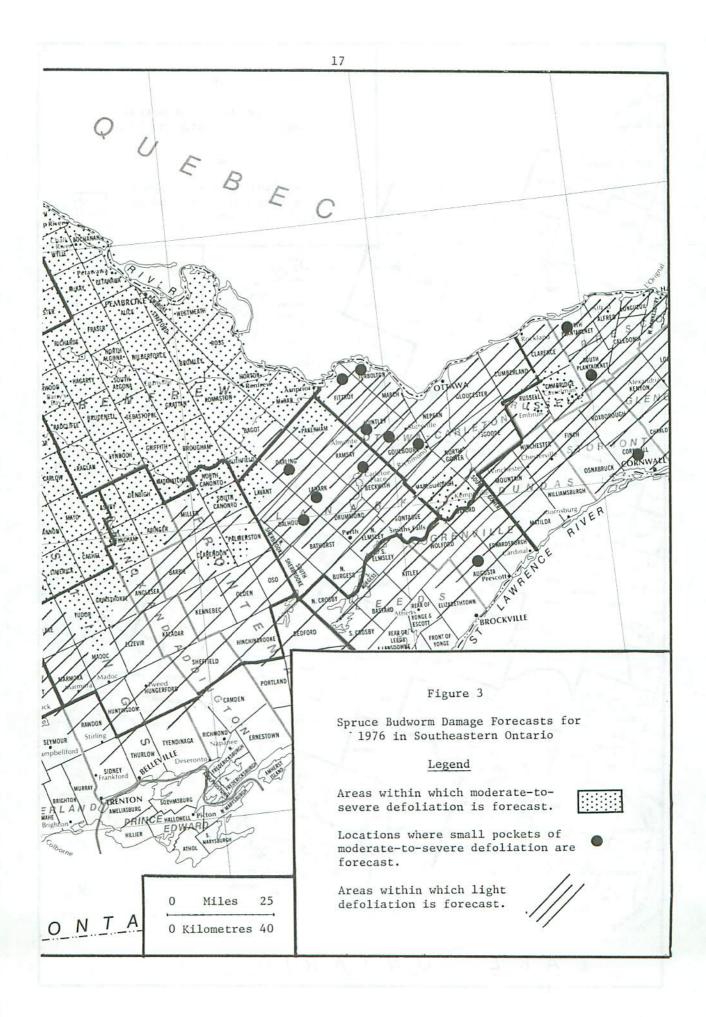

Infestation Forecasts for 1976:

Spruce budworm egg-mass counts and defoliation surveys were

carried out in southern Ontario during August, 1975. Foliage samples were collected from a total of 127 locations, egg masses were counted, defoliation was estimated and damage forecasts for 1976 were prepared (Fig. 3; for detailed results see Table 1, p. 7). The results of this survey for southern Ontario show that, on the average, 1975 egg-mass densities have decreased by about 57% over similar counts made in 1974. This is the second consecutive decline in egg-mass counts for southern Ontario since the 1974 egg-mass densities were about 35% lower than those of 1973. In 1975, the most significant decreases occurred in the adjoining districts of Algonquin Park, Pembroke and Bancroft. In fact, decreases based on egg-mass counts were recorded from practically all districts in southern Ontario with the exception of sample locations in Parry Sound District which remained at 1974 levels and Bracebridge District where counts increased by about 65%. The highest egg-mass count recorded in southern Ontario in 1975 was from a white spruce sample collected in Pakenham Township in the Lanark District where the count was 1146 egg masses per 9.29 sq. m (100 sq. ft).

In spite of the continued decline in egg-mass counts, the majority of forecasts still call for moderate or higher levels of defoliation for 1976. It is probably still premature to conclude that the outbreak in southeastern Ontario is collapsing although most of the indications certainly point in that direction. It is likely that, over all, the intensity of defoliation will decrease in 1976, although most of the areas damaged in 1975, i.e., 2.0 - 2.4 million ha (5-6 million acres) (Fig. 3) will again be defoliated to a visible degree. No major expansion is expected although new infestations may be found in the Parry Sound and Bracebridge districts.